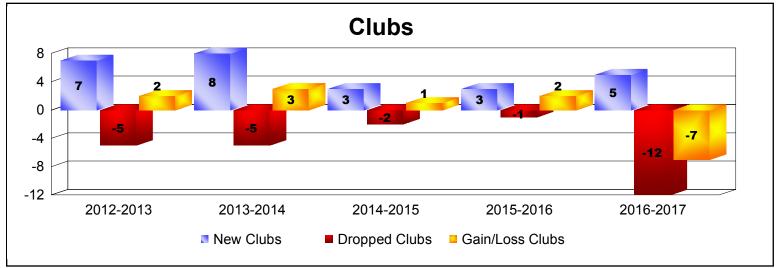

District 322 B1 As of June 2017 Cumulative

| Year      | New<br>Clubs | Dropped<br>Clubs | Gain/<br>Loss<br>Clubs | New<br>Members | Charter<br>Members | Reinstate<br>Members | Transfer<br>Members | Total<br>Member<br>Added | Total<br>Members<br>Dropped | Gain/<br>Loss<br>Members |
|-----------|--------------|------------------|------------------------|----------------|--------------------|----------------------|---------------------|--------------------------|-----------------------------|--------------------------|
| 2012-2013 | 7            | -5               | 2                      | 323            | 180                | 32                   | 4                   | 539                      | -536                        | 3                        |
| 2013-2014 | 8            | -5               | 3                      | 312            | 224                | 26                   | 16                  | 578                      | -430                        | 148                      |
| 2014-2015 | 3            | -2               | 1                      | 268            | 118                | 13                   | 5                   | 404                      | -364                        | 40                       |
| 2015-2016 | 3            | -1               | 2                      | 316            | 67                 | 28                   | 1                   | 412                      | -334                        | 78                       |
| 2016-2017 | 5            | -12              | -7                     | 448            | 142                | 29                   | 0                   | 619                      | -597                        | 22                       |
| Average   | 5            | -5               | 0                      | 333            | 146                | 26                   | 5                   | 510                      | -452                        | 58                       |