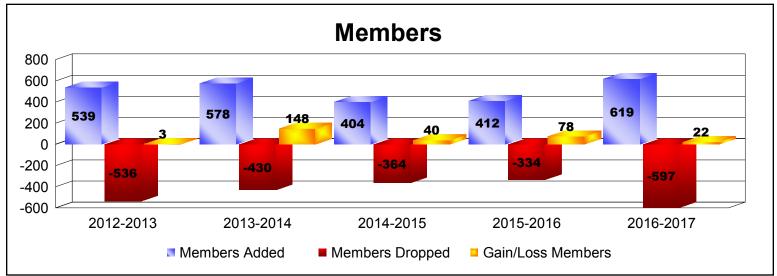

District 322 B1 As of June 2017 Cumulative

| Year      | New<br>Clubs | Dropped<br>Clubs | Gain/<br>Loss<br>Clubs | New<br>Members | Charter<br>Members | Reinstate<br>Members | Transfer<br>Members | Total<br>Member<br>Added | Total<br>Members<br>Dropped | Gain/<br>Loss<br>Members |
|-----------|--------------|------------------|------------------------|----------------|--------------------|----------------------|---------------------|--------------------------|-----------------------------|--------------------------|
| 2012-2013 | 7            | -5               | 2                      | 323            | 180                | 32                   | 4                   | 539                      | -536                        | 3                        |
| 2013-2014 | 8            | -5               | 3                      | 312            | 224                | 26                   | 16                  | 578                      | -430                        | 148                      |
| 2014-2015 | 3            | -2               | 1                      | 268            | 118                | 13                   | 5                   | 404                      | -364                        | 40                       |
| 2015-2016 | 3            | -1               | 2                      | 316            | 67                 | 28                   | 1                   | 412                      | -334                        | 78                       |
| 2016-2017 | 5            | -12              | -7                     | 448            | 142                | 29                   | 0                   | 619                      | -597                        | 22                       |
| Average   | 5            | -5               | 0                      | 333            | 146                | 26                   | 5                   | 510                      | -452                        | 58                       |